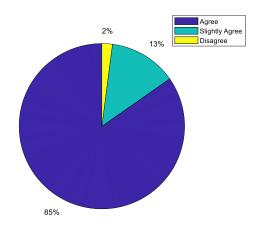

# Graphical Representation of PJC Feedback (Session 2021-2022)

**Students Feedback [Total Respondants-1497]** 

1. The faculty can create interest in the minds of the students.

2. The faculty delivers lecture that students can easily follow in the class.