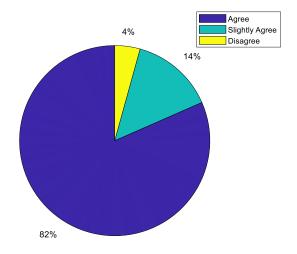

# Graphical Representation of PJC Feedback (Session 2021-2022)

**Students Feedback [Total Respondants-1497]** 

1. The faculty can create interest in the minds of the students.

2. The faculty delivers lecture that students can easily follow in the class.