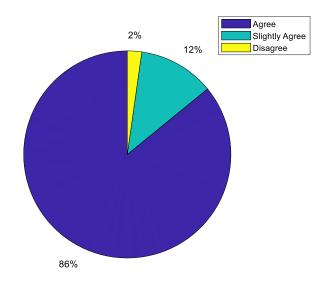

7. The faculty is regular in taking the allotted classes in time.

8. The faculty is sincere and committed.

.....