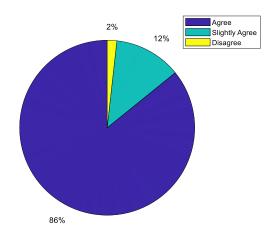

# Graphical Representation of PJC Feedback (Session 2021-2022)

**Students Feedback [Total Respondants-1497]** 

1. The faculty can create interest in the minds of the students.

2. The faculty delivers lecture that students can easily follow in the class.