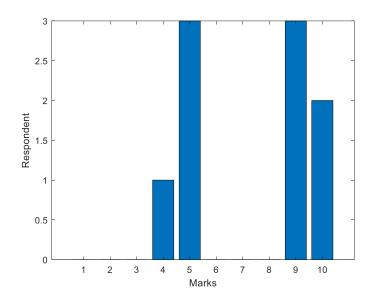

# Graphical Representation of PJC Feedback (Session 2021-2022)

**Students Feedback [Total Respondants-1497]** 

1. The faculty can create interest in the minds of the students.

2. The faculty delivers lecture that students can easily follow in the class.

### Prabhu Jagathandhu College

JHOREHAT, P.O.: ANDUL-MOURI, HOWRAH-711302 BLOCK – SANKRAIL, SUB-DIVISION – HOWRAH SADAR (NAAC ACCREDITED)

Website: www.pjc.ac.in

| <b>Ref No.</b> PJC//20 | Date |
|------------------------|------|
|                        |      |