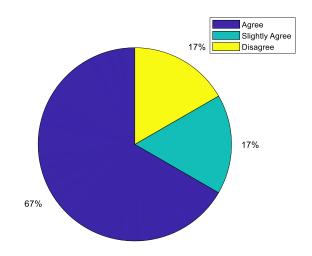

# Graphical Representation of PJC Feedback (Session 2021-2022)

**Students Feedback [Total Respondants-1497]** 

1. The faculty can create interest in the minds of the students.

2. The faculty delivers lecture that students can easily follow in the class.