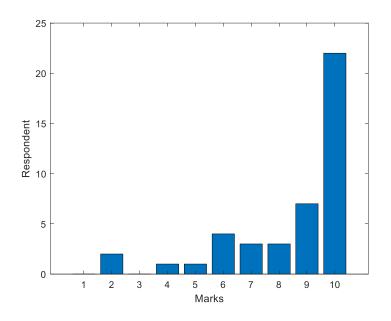

# Graphical Representation of PJC Feedback (Session 2021-2022)

**Students Feedback [Total Respondants-1497]** 

1. The faculty can create interest in the minds of the students.

2. The faculty delivers lecture that students can easily follow in the class.

### Prabhu Jagathandhu College

JHOREHAT, P.O.: ANDUL-MOURI, HOWRAH-711302 BLOCK – SANKRAIL, SUB-DIVISION – HOWRAH SADAR (NAAC ACCREDITED)

Website: www.pjc.ac.in

| <b>Ref No.</b> PJC//20 | Date |
|------------------------|------|
|                        |      |