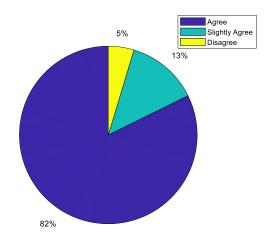

3. The faculty discusses deep into the topic often beyond the syllabus.

4. The faculty gives special counselling to students before their examination