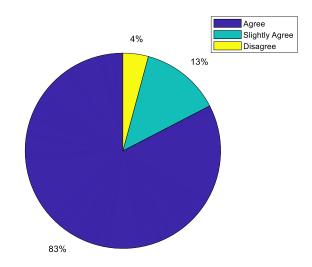

5. The faculty has designed regular assignments / class tests /oral tests.

6. The faculty helps the students outside the classroom.