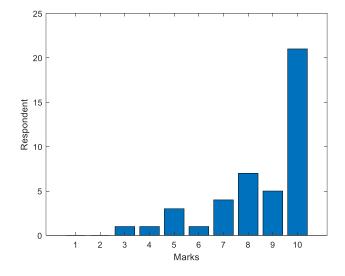

3. The faculty discusses deep into the topic often beyond the syllabus.

4. The faculty gives special counselling to students before their examination