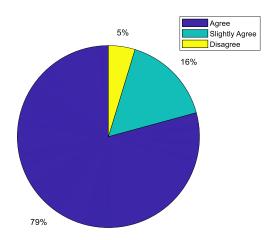

# Graphical Representation of PJC Feedback (Session 2021-2022)

**Students Feedback [Total Respondants-1497]** 

1. The faculty can create interest in the minds of the students.

2. The faculty delivers lecture that students can easily follow in the class.

### Prabhu Jagathandhu College

JHOREHAT, P.O.: ANDUL-MOURI, HOWRAH-711302 BLOCK – SANKRAIL, SUB-DIVISION – HOWRAH SADAR (NAAC ACCREDITED)

Website: www.pjc.ac.in

| <b>Ref No.</b> PJC//20 | Date |
|------------------------|------|
|                        |      |