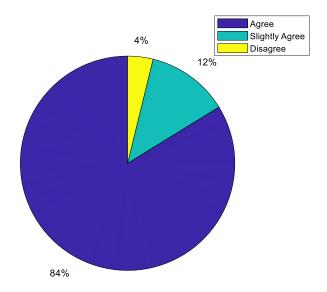

# Graphical Representation of PJC Feedback (Session 2021-2022)

**Students Feedback [Total Respondants-1497]** 

1. The faculty can create interest in the minds of the students.

2. The faculty delivers lecture that students can easily follow in the class.