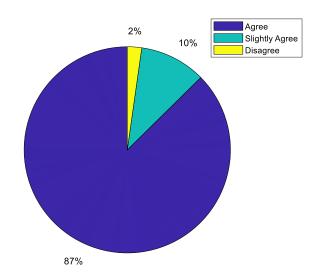

# Graphical Representation of PJC Feedback (Session 2021-2022)

**Students Feedback [Total Respondants-1497]** 

1. The faculty can create interest in the minds of the students.

2. The faculty delivers lecture that students can easily follow in the class.