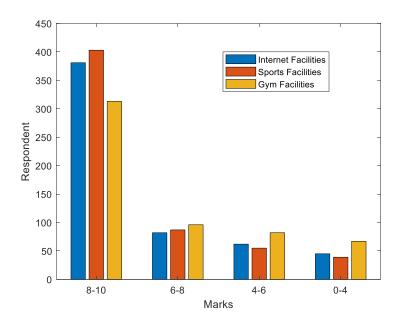

owed by the affiliating University for the design and development of curriculum is effective.



14. The examination system followed by the affiliating University is effective and regular.



### Prabhu Jagathandhu College

JHOREHAT, P.O.: ANDUL-MOURI, HOWRAH-711302 BLOCK – SANKRAIL, SUB-DIVISION – HOWRAH SADAR (NAAC ACCREDITED)

Website: www.pjc.ac.in

**Ref No.** PJC/...../20...... **Date** 

#### 15. Item of Infrastructure 16. Class Room 17. Library



18. Canteen 19. Common Rooms 20. Drinking Water 21. Toilets



### Prabhu Jagathandhu College

JHOREHAT, P.O.: ANDUL-MOURI, HOWRAH-711302 BLOCK – SANKRAIL, SUB-DIVISION – HOWRAH SADAR (NAAC ACCREDITED)

Website: www.pjc.ac.in

**Ref No.** PJC/...../20...... **Date** 

#### 22. Internet facilities 23. Sports facilities 24. Gym facilities



#### 25. Security within College premises 26. Cleanliness of the College

#### 27. Efficiency 28. Dealing with the students



B)

### Prabhu Jagathandhu College

JHOREHAT, P.O.: ANDUL-MOURI, HOWRAH-711302 BLOCK – SANKRAIL, SUB-DIVISION – HOWRAH SADAR (NAAC ACCREDITED)

Website: www.pjc.ac.in

**Ref No.** PJC/...../20.....

**Date** 

#### 29. Fee receiving system 30. Certificate issuing procedure

#### 31. Process of issuing the Railway Concession form



#### 32. Process of Admission in the College 33. Process of form fill up

#### 34. Process of Kanyasree Scholarship



### Prabhu Jagathandhu College

JHOREHAT, P.O.: ANDUL-MOURI, HOWRAH-711302 BLOCK – SANKRAIL, SUB-DIVISION – HOWRAH SADAR (NAAC ACCREDITED)

Website: www.pjc.ac.in

**Ref No.** PJC/...../20...... **Date** 

#### **Teach