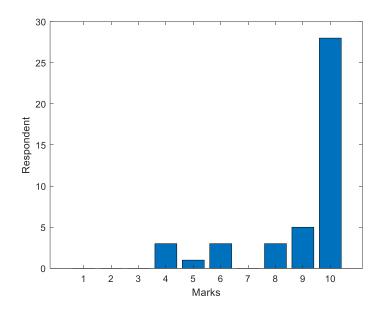

5. The faculty has designed regular assignments / class tests /oral tests.

6. The faculty helps the students outside the classroom.