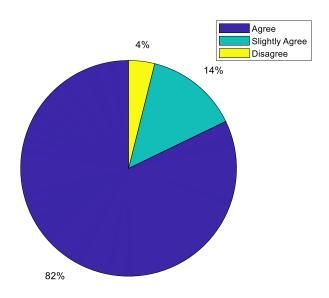

7. The faculty is regular in taking the allotted classes in time.

8. The faculty is sincere and committed.

.....