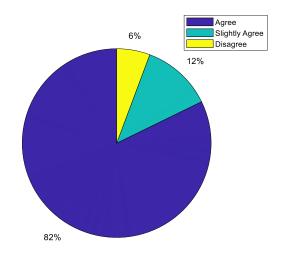

5. The faculty has designed regular assignments / class tests /oral tests.

6. The faculty helps the students outside the classroom.