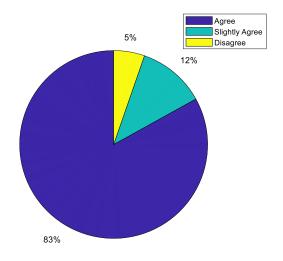

# Graphical Representation of PJC Feedback (Session 2021-2022)

**Students Feedback [Total Respondants-1497]** 

1. The faculty can create interest in the minds of the students.

2. The faculty delivers lecture that students can easily follow in the class.