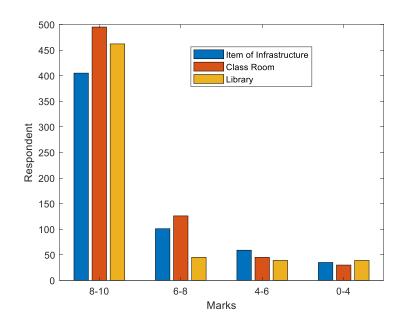

#### 15. Item of Infrastructure 16. Class Room 17. Library

18. Canteen 19. Common Rooms 20. Drinking Water 21. Toilets