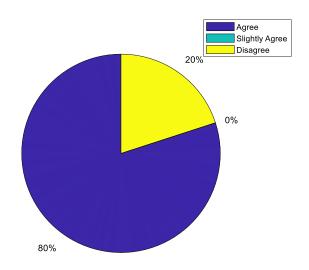

# Graphical Representation of PJC Feedback (Session 2021-2022)

**Students Feedback [Total Respondants-1497]** 

1. The faculty can create interest in the minds of the students.

2. The faculty delivers lecture that students can easily follow in the class.