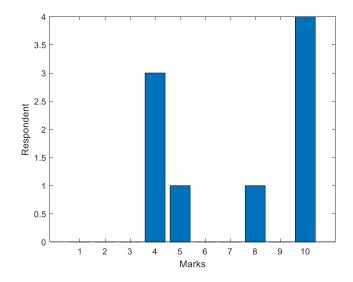

3. The faculty discusses deep into the topic often beyond the syllabus.

4. The faculty gives special counselling to students before their examination