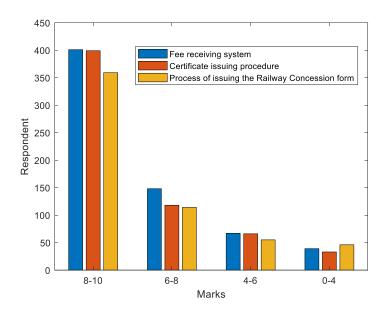

#### 29. Fee receiving system 30. Certificate issuing procedure

#### 31. Process of issuing the Railway Concession form