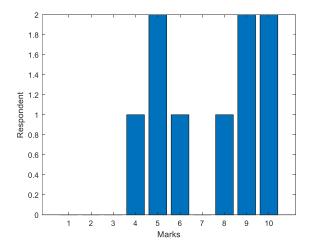

# Graphical Representation of PJC Feedback (Session 2021-2022)

**Students Feedback [Total Respondants-1497]** 

1. The faculty can create interest in the minds of the students.

2. The faculty delivers lecture that students can easily follow in the class.