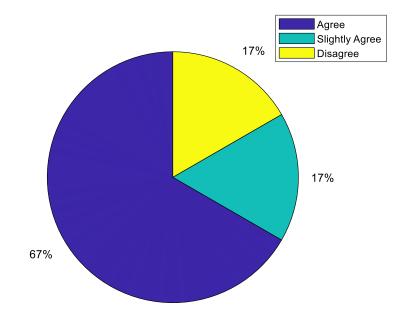

# Graphical Representation of PJC Feedback (Session 2021-2022)

**Students Feedback [Total Respondants-1497]** 

1. The faculty can create interest in the minds of the students.

2. The faculty delivers lecture that students can easily follow in the class.