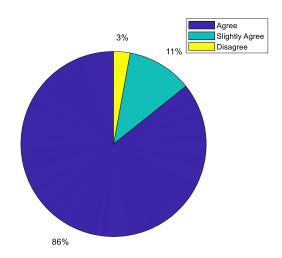

# Graphical Representation of PJC Feedback (Session 2021-2022)

**Students Feedback [Total Respondants-1497]** 

1. The faculty can create interest in the minds of the students.

2. The faculty delivers lecture that students can easily follow in the class.