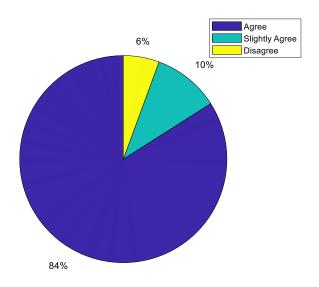

3. The faculty discusses deep into the topic often beyond the syllabus.

4. The faculty gives special counselling to students before their examination