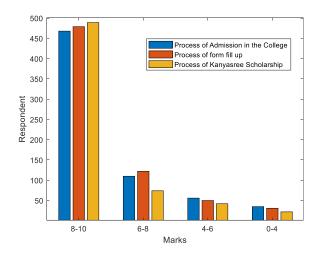

#### 32. Process of Admission in the College 33. Process of form fill up

#### 34. Process of Kanyasree Scholarship