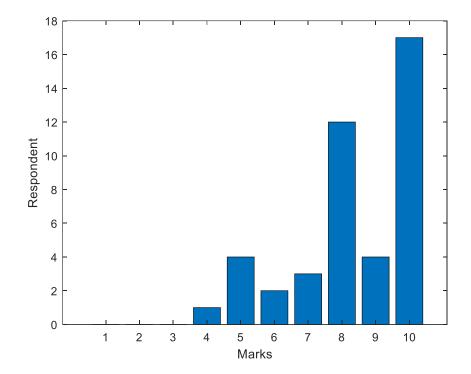

# Graphical Representation of PJC Feedback (Session 2021-2022)

**Students Feedback [Total Respondants-1497]** 

1. The faculty can create interest in the minds of the students.

2. The faculty delivers lecture that students can easily follow in the class.