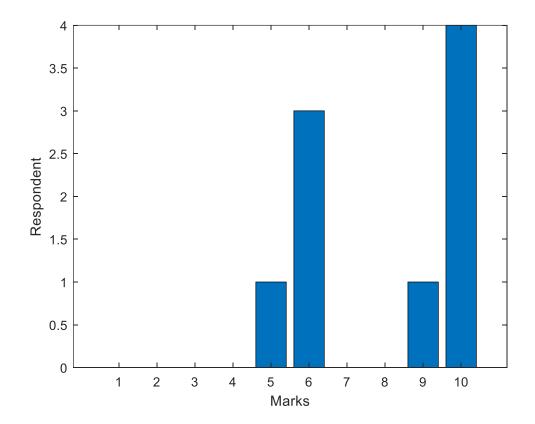

5. The faculty has designed regular assignments / class tests /oral tests.

6. The faculty helps the students outside the classroom.