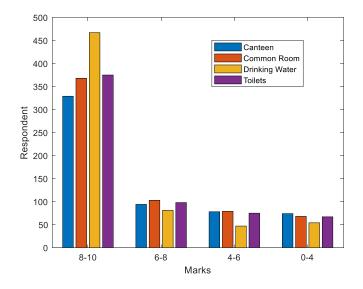

#### 15. Item of Infrastructure 16. Class Room 17. Library

18. Canteen 19. Common Rooms 20. Drinking Water 21. Toilets