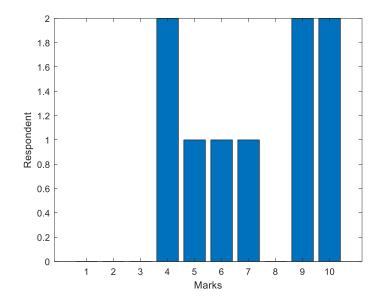

# Graphical Representation of PJC Feedback (Session 2021-2022)

**Students Feedback [Total Respondants-1497]** 

1. The faculty can create interest in the minds of the students.

2. The faculty delivers lecture that students can easily follow in the class.