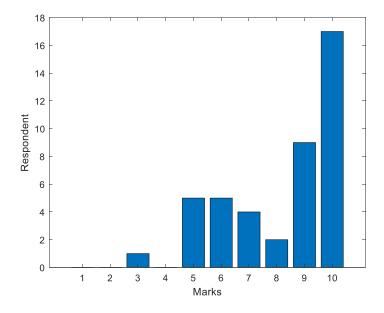

7. The faculty is regular in taking the allotted classes in time.

8. The faculty is sincere and committed.

.....